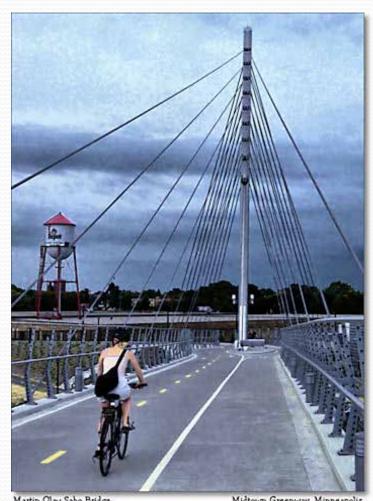

#### Cable Stayed - Minneapolis, MN

Martin Olav Sabo Bridge

Midtown Greenway, Minneapolis