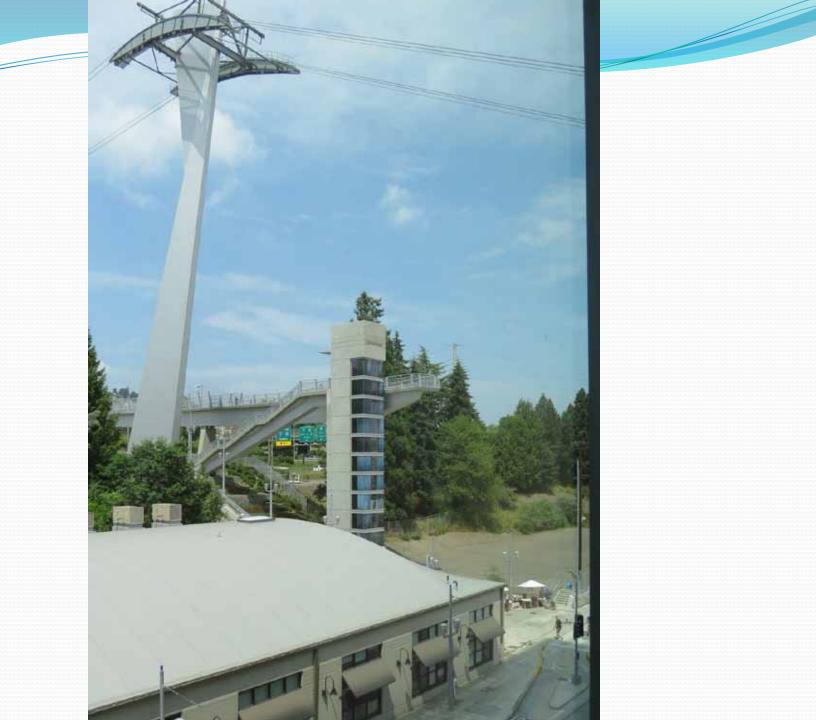

#### Cable Stayed - Minneapolis, MN

Martin Olav Sabo Bridge

Midtown Greenway, Minneapolis