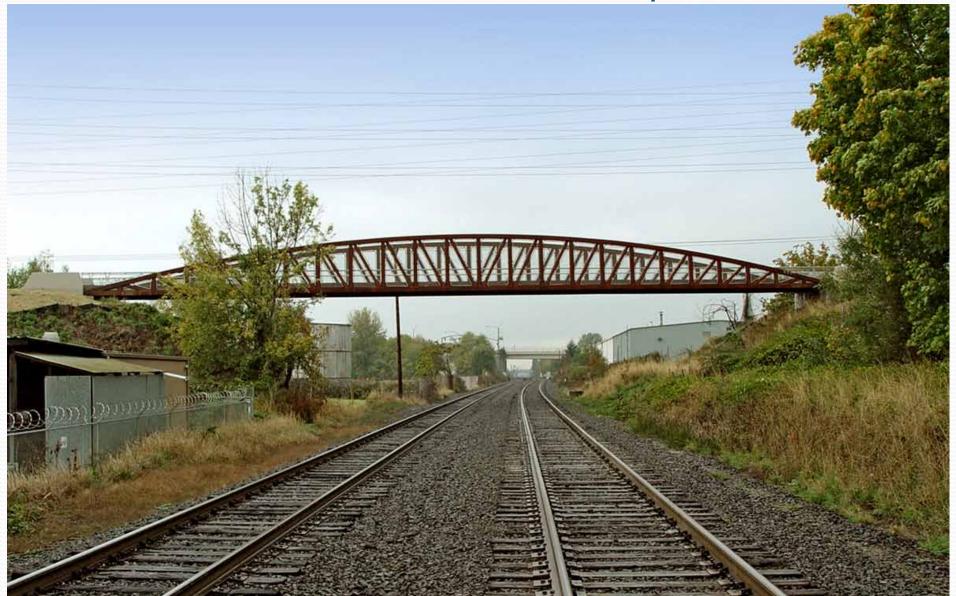

# Salem Parkway – Kroc Center Access Feasibility Study

Stakeholder Advisory Committee #2 July 17, 2012

## Draft Design Concepts

- These 6 Draft Concepts are intended to represent the range of ideas, both in terms of connectivity and cost
- Following the receipt of input from the TAG, SAC and the public, the goal will be for the SAC to recommend 4 concepts to advance for further refinement as alternatives

#### Study Area



#### Concept H



#### Concept M



#### Concept SL



# Beam Bridge - Honeyman/US 101





# Girder Bridge – Vancouver, WA



# Girder Bridge – Protective Fencing



Steel Girder Bridge - Portland, OR



## Steel Truss - Portland, OR



## Steel Arch - Portland, OR



#### Cable Stayed - Minneapolis, MN





Martin Olav Sabo Bridge

Midtown Greenway, Minneapolis

#### Concept SK



#### Concept PV



# Land Bridge – Vancouver, WA



# Land Bridge – Vancouver, WA



#### Concept UC



# Undercrossing



# Undercrossing – The Dalles, OR



# Undercrossing – Phoenix, AZ



## Undercrossing – University of CO



## Portland Road - Salem, OR







# Girder Bridge Portland, OR



## Girder Bridge - Portland, OR













#### Questions/Comments