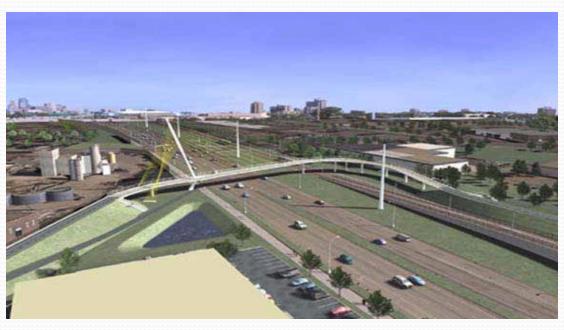

#### Cable Stayed - Minneapolis, MN

Martin Olav Sabo Bridge

Midtown Greenway, Minneapolis