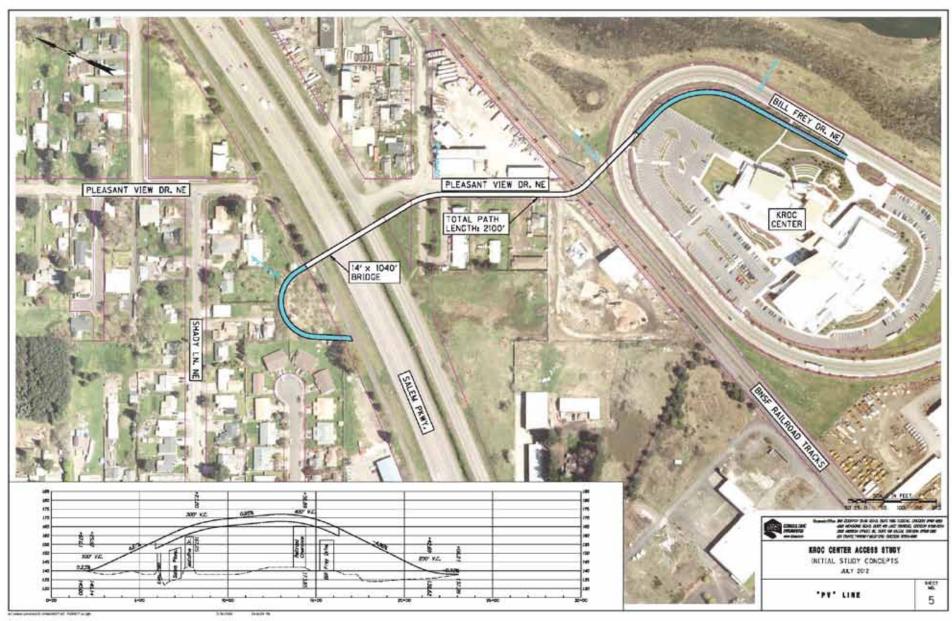

ss Feasibility Study

Stakeholder Advisory Committee #2 July 17, 2012

## Draft Design Concepts

- These 6 Draft Concepts are intended to represent the range of ideas, both in terms of connectivity and cost
- Following the receipt of input from the TAG, SAC and the public, the goal will be for the SAC to recommend 4 concepts to advance for further refinement as alternatives

#### Study Area



#### Concept H



#### Concept M



#### Concept SL



# Beam Bridge - Honeyman/US 101





# Girder Bridge – Vancouver, WA



# Girder Bridge – Protective Fencing



Steel Girder Bridge - Portland, OR



## Steel Truss - Portland, OR



## Steel Arch - Portland, OR



#### Cable Stayed - Minneapolis, MN





Martin Olav Sabo Bridge

Midtown Greenway, Minneapolis

#### Concept SK



#### Concept PV



# Land Bridge – Vancouver, WA



# Land Bridge – Vancouver, WA



#### Concept UC



# Undercrossing



# Undercrossing – The Dalles, OR



# Undercrossing – Phoenix, AZ



## Undercrossing – University of CO



## Portland Road - Salem, OR







# Girder Bridge Portland, OR



## Girder Bridge - Portland, OR













#### Questions/Comments