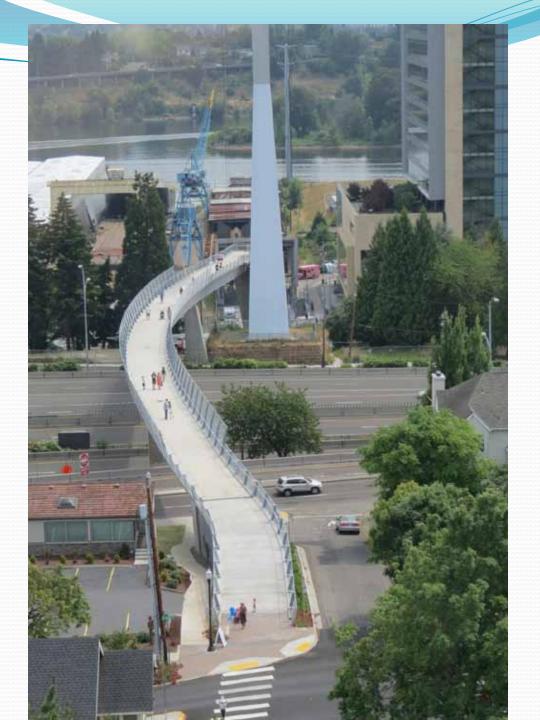

al will be for the SAC to recommend 4 concepts to advance for further refinement as alternatives

#### Study Area



#### Concept H



#### Concept M



#### Concept SL



# Beam Bridge - Honeyman/US 101





# Girder Bridge – Vancouver, WA



# Girder Bridge – Protective Fencing



Steel Girder Bridge - Portland, OR



## Steel Truss - Portland, OR



## Steel Arch - Portland, OR



#### Cable Stayed - Minneapolis, MN





Martin Olav Sabo Bridge

Midtown Greenway, Minneapolis

#### Concept SK



#### Concept PV



# Land Bridge – Vancouver, WA



# Land Bridge – Vancouver, WA



#### Concept UC



# Undercrossing



# Undercrossing – The Dalles, OR



# Undercrossing – Phoenix, AZ



## Undercrossing – University of CO



## Portland Road - Salem, OR







# Girder Bridge Portland, OR



## Girder Bridge - Portland, OR













#### Questions/Comments