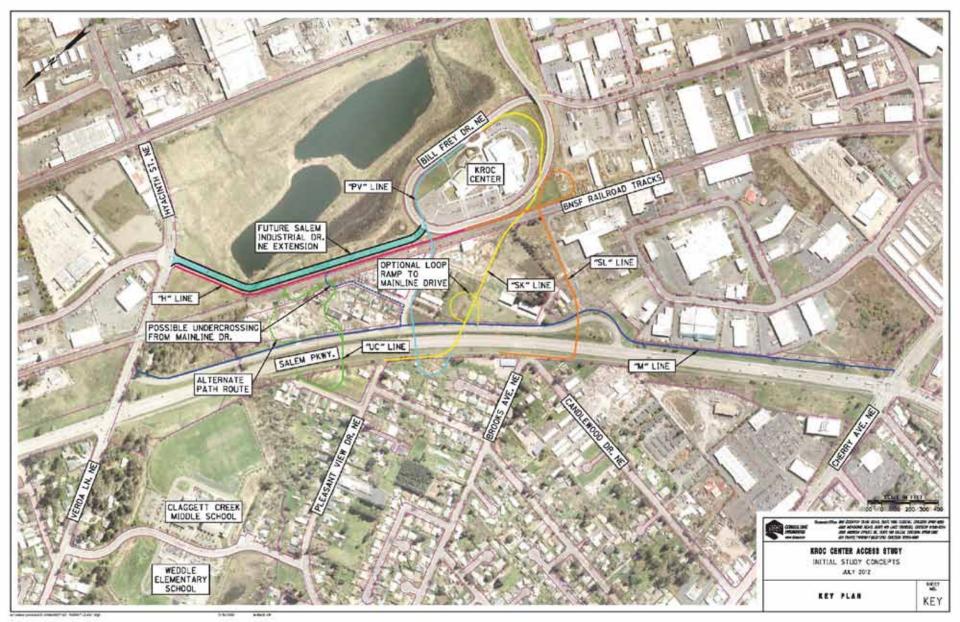

# Salem Parkway – Kroc Center Access Feasibility Study

Stakeholder Advisory Committee #2 July 17, 2012

## Draft Design Concepts

- These 6 Draft Concepts are intended to represent the range of ideas, both in terms of connectivity and cost
- Following the receipt of input from the TAG, SAC and the public, the goal will be for the SAC to recommend 4 concepts to advance for further refinement as alternatives

#### Study Area



#### Concept H



#### Concept M



#### Concept SL



# Beam Bridge - Honeyman/US 101





# Girder Bridge – Vancouver, WA



# Girder Bridge – Protective Fencing



Steel Girder Bridge - Portland, OR



## Steel Truss - Portland, OR



## Steel Arch - Portland, OR



#### Cable Stayed - Minneapolis, MN





Martin Olav Sabo Bridge

Midtown Greenway, Minneapolis

#### Concept SK



#### Concept PV



# Land Bridge – Vancouver, WA



# Land Bridge – Vancouver, WA



#### Concept UC



# Undercrossing



# Undercrossing – The Dalles, OR



# Undercrossing – Phoenix, AZ



## Undercrossing – University of CO



## Portland Road - Salem, OR







# Girder Bridge Portland, OR



## Girder Bridge - Portland, OR













#### Questions/Comments