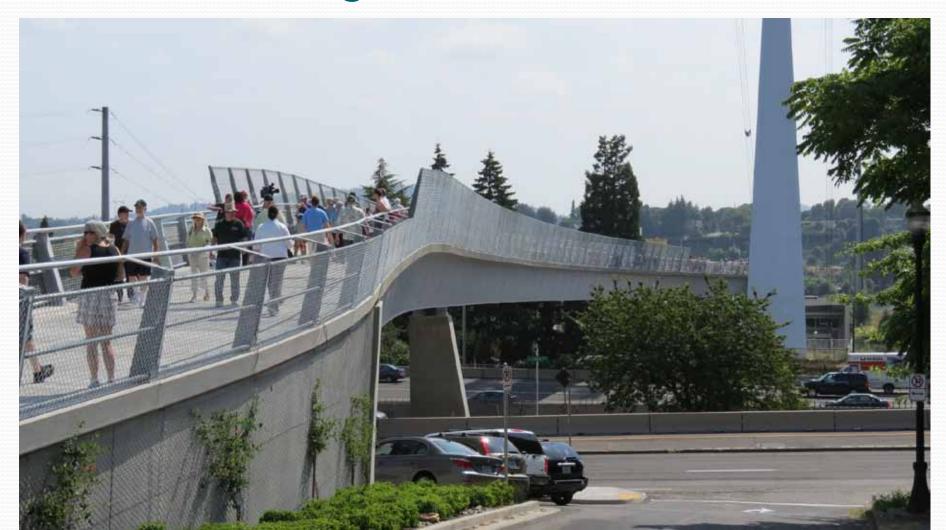

4 concepts to advance for further refinement as alternatives

#### Study Area



#### Concept H



#### Concept M



#### Concept SL



# Beam Bridge - Honeyman/US 101





# Girder Bridge – Vancouver, WA



# Girder Bridge – Protective Fencing



Steel Girder Bridge - Portland, OR



## Steel Truss - Portland, OR



## Steel Arch - Portland, OR



#### Cable Stayed - Minneapolis, MN





Martin Olav Sabo Bridge

Midtown Greenway, Minneapolis

#### Concept SK



#### Concept PV



# Land Bridge – Vancouver, WA



# Land Bridge – Vancouver, WA



#### Concept UC



# Undercrossing



# Undercrossing – The Dalles, OR



# Undercrossing – Phoenix, AZ



## Undercrossing – University of CO



## Portland Road - Salem, OR







# Girder Bridge Portland, OR



## Girder Bridge - Portland, OR













#### Questions/Comments