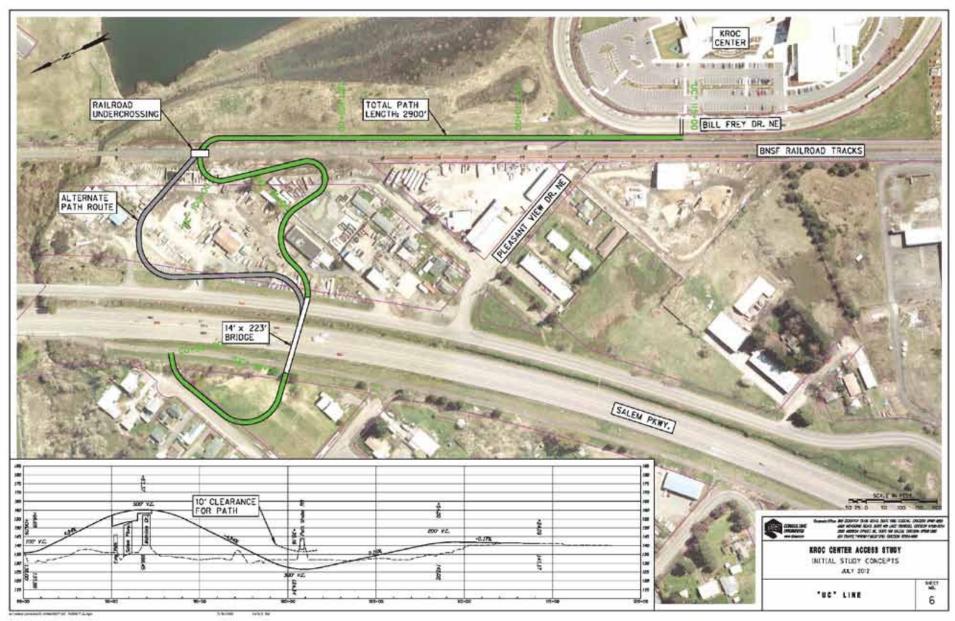

n Concepts

- These 6 Draft Concepts are intended to represent the range of ideas, both in terms of connectivity and cost
- Following the receipt of input from the TAG, SAC and the public, the goal will be for the SAC to recommend 4 concepts to advance for further refinement as alternatives

#### Study Area



#### Concept H



#### Concept M



#### Concept SL



# Beam Bridge - Honeyman/US 101





# Girder Bridge – Vancouver, WA



# Girder Bridge – Protective Fencing



Steel Girder Bridge - Portland, OR



## Steel Truss - Portland, OR



## Steel Arch - Portland, OR



#### Cable Stayed - Minneapolis, MN





Martin Olav Sabo Bridge

Midtown Greenway, Minneapolis

#### Concept SK



#### Concept PV



# Land Bridge – Vancouver, WA



# Land Bridge – Vancouver, WA



#### Concept UC



# Undercrossing



# Undercrossing – The Dalles, OR



# Undercrossing – Phoenix, AZ



## Undercrossing – University of CO



## Portland Road - Salem, OR







# Girder Bridge Portland, OR



## Girder Bridge - Portland, OR













#### Questions/Comments