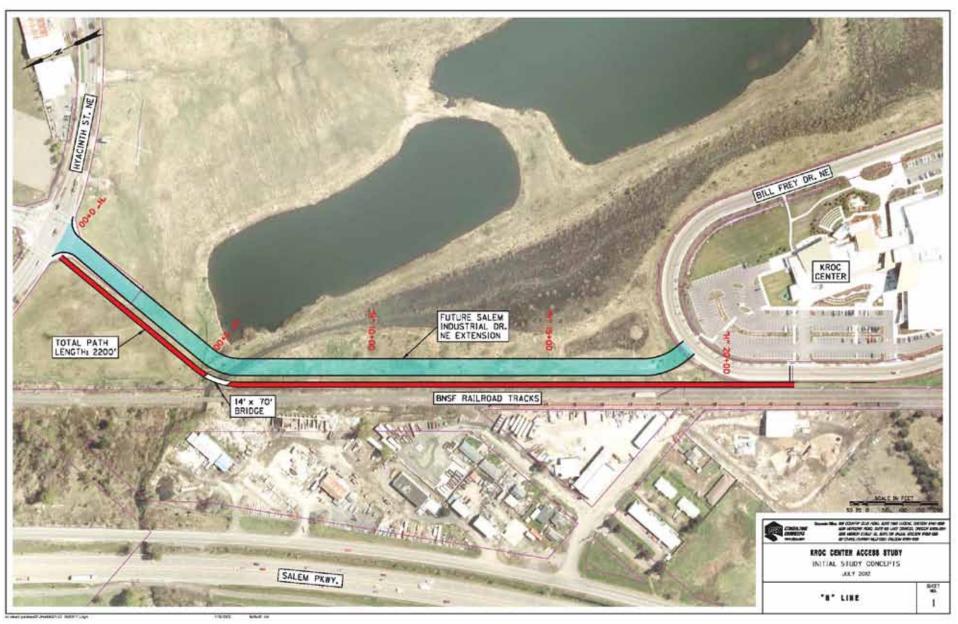

# Salem Parkway – Kroc Center Access Feasibility Study

Stakeholder Advisory Committee #2 July 17, 2012

## Draft Design Concepts

- These 6 Draft Concepts are intended to represent the range of ideas, both in terms of connectivity and cost
- Following the receipt of input from the TAG, SAC and the public, the goal will be for the SAC to recommend 4 concepts to advance for further refinement as alternatives

#### Study Area



#### Concept H



#### Concept M



#### Concept SL



# Beam Bridge - Honeyman/US 101





# Girder Bridge – Vancouver, WA



# Girder Bridge – Protective Fencing



Steel Girder Bridge - Portland, OR



## Steel Truss - Portland, OR



## Steel Arch - Portland, OR



#### Cable Stayed - Minneapolis, MN





Martin Olav Sabo Bridge

Midtown Greenway, Minneapolis

#### Concept SK



#### Concept PV



# Land Bridge – Vancouver, WA



# Land Bridge – Vancouver, WA



#### Concept UC



# Undercrossing



# Undercrossing – The Dalles, OR



# Undercrossing – Phoenix, AZ



## Undercrossing – University of CO



## Portland Road - Salem, OR







# Girder Bridge Portland, OR



## Girder Bridge - Portland, OR













#### Questions/Comments