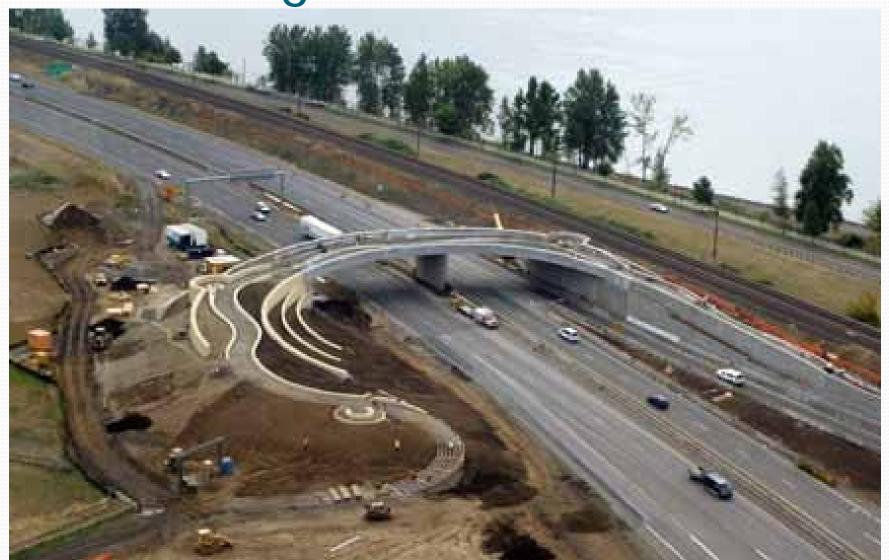

Advisory Committee #2 July 17, 2012

## Draft Design Concepts

- These 6 Draft Concepts are intended to represent the range of ideas, both in terms of connectivity and cost
- Following the receipt of input from the TAG, SAC and the public, the goal will be for the SAC to recommend 4 concepts to advance for further refinement as alternatives

#### Study Area



#### Concept H



#### Concept M



#### Concept SL



# Beam Bridge - Honeyman/US 101





# Girder Bridge – Vancouver, WA



# Girder Bridge – Protective Fencing



Steel Girder Bridge - Portland, OR



## Steel Truss - Portland, OR



## Steel Arch - Portland, OR



#### Cable Stayed - Minneapolis, MN





Martin Olav Sabo Bridge

Midtown Greenway, Minneapolis

#### Concept SK



#### Concept PV



# Land Bridge – Vancouver, WA



# Land Bridge – Vancouver, WA



#### Concept UC



# Undercrossing



# Undercrossing – The Dalles, OR



# Undercrossing – Phoenix, AZ



## Undercrossing – University of CO



## Portland Road - Salem, OR







# Girder Bridge Portland, OR



## Girder Bridge - Portland, OR













#### Questions/Comments