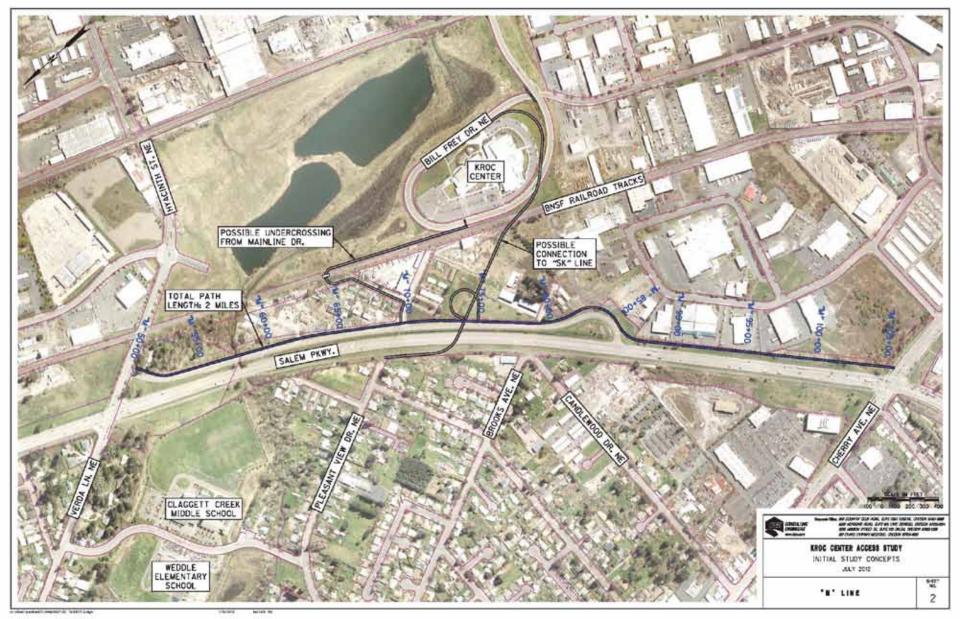

# Salem Parkway – Kroc Center Access Feasibility Study

Stakeholder Advisory Committee #2 July 17, 2012

## Draft Design Concepts

- These 6 Draft Concepts are intended to represent the range of ideas, both in terms of connectivity and cost
- Following the receipt of input from the TAG, SAC and the public, the goal will be for the SAC to recommend 4 concepts to advance for further refinement as alternatives

#### Study Area



#### Concept H



#### Concept M



#### Concept SL



# Beam Bridge - Honeyman/US 101





# Girder Bridge – Vancouver, WA



# Girder Bridge – Protective Fencing



Steel Girder Bridge - Portland, OR



## Steel Truss - Portland, OR



## Steel Arch - Portland, OR



#### Cable Stayed - Minneapolis, MN





Martin Olav Sabo Bridge

Midtown Greenway, Minneapolis

#### Concept SK



#### Concept PV



# Land Bridge – Vancouver, WA



# Land Bridge – Vancouver, WA



#### Concept UC



# Undercrossing



# Undercrossing – The Dalles, OR



# Undercrossing – Phoenix, AZ



## Undercrossing – University of CO



## Portland Road - Salem, OR







# Girder Bridge Portland, OR



## Girder Bridge - Portland, OR













#### Questions/Comments