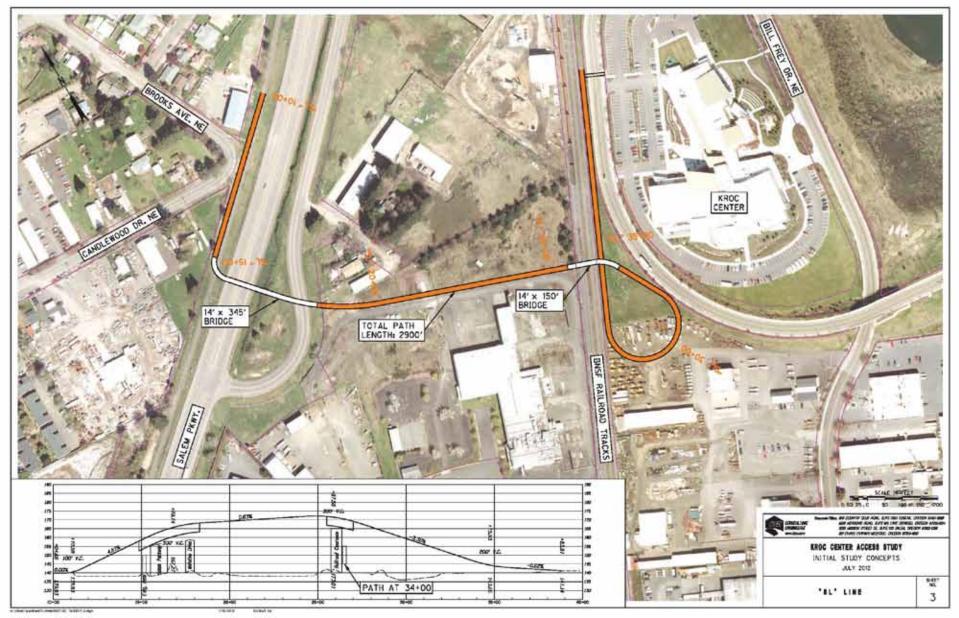

# Salem Parkway – Kroc Center Access Feasibility Study

Stakeholder Advisory Committee #2 July 17, 2012

## Draft Design Concepts

- These 6 Draft Concepts are intended to represent the range of ideas, both in terms of connectivity and cost
- Following the receipt of input from the TAG, SAC and the public, the goal will be for the SAC to recommend 4 concepts to advance for further refinement as alternatives

#### Study Area



#### Concept H



#### Concept M



#### Concept SL



# Beam Bridge - Honeyman/US 101





# Girder Bridge – Vancouver, WA



# Girder Bridge – Protective Fencing



Steel Girder Bridge - Portland, OR



## Steel Truss - Portland, OR



## Steel Arch - Portland, OR



#### Cable Stayed - Minneapolis, MN





Martin Olav Sabo Bridge

Midtown Greenway, Minneapolis

#### Concept SK



#### Concept PV



# Land Bridge – Vancouver, WA



# Land Bridge – Vancouver, WA



#### Concept UC



# Undercrossing



# Undercrossing – The Dalles, OR



# Undercrossing – Phoenix, AZ



## Undercrossing – University of CO



## Portland Road - Salem, OR







# Girder Bridge Portland, OR



## Girder Bridge - Portland, OR













#### Questions/Comments