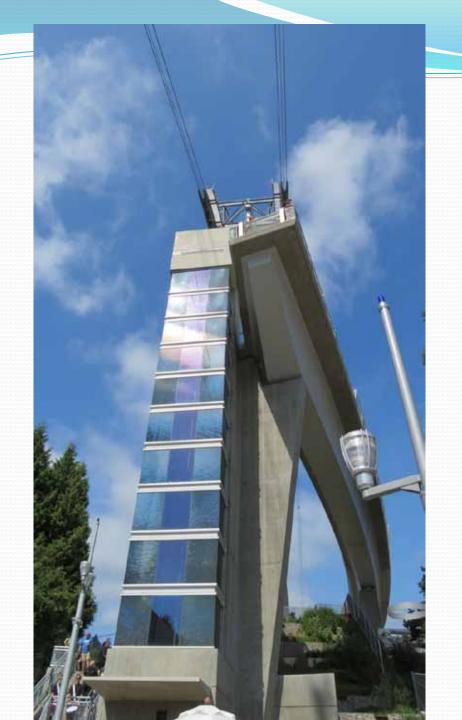

#### Cable Stayed - Minneapolis, MN

Martin Olav Sabo Bridge

Midtown Greenway, Minneapolis