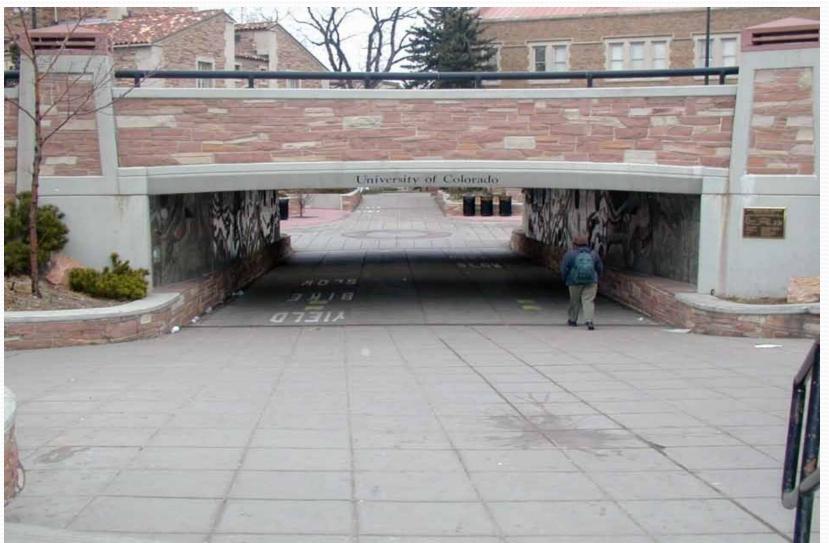

lowing the receipt of input from the TAG, SAC and the public, the goal will be for the SAC to recommend 4 concepts to advance for further refinement as alternatives

#### Study Area



#### Concept H



#### Concept M



#### Concept SL



# Beam Bridge - Honeyman/US 101





# Girder Bridge – Vancouver, WA



# Girder Bridge – Protective Fencing



Steel Girder Bridge - Portland, OR



## Steel Truss - Portland, OR



## Steel Arch - Portland, OR



#### Cable Stayed - Minneapolis, MN





Martin Olav Sabo Bridge

Midtown Greenway, Minneapolis

#### Concept SK



#### Concept PV



# Land Bridge – Vancouver, WA



# Land Bridge – Vancouver, WA



#### Concept UC



# Undercrossing



# Undercrossing – The Dalles, OR



# Undercrossing – Phoenix, AZ



## Undercrossing – University of CO



## Portland Road - Salem, OR







# Girder Bridge Portland, OR



## Girder Bridge - Portland, OR













#### Questions/Comments