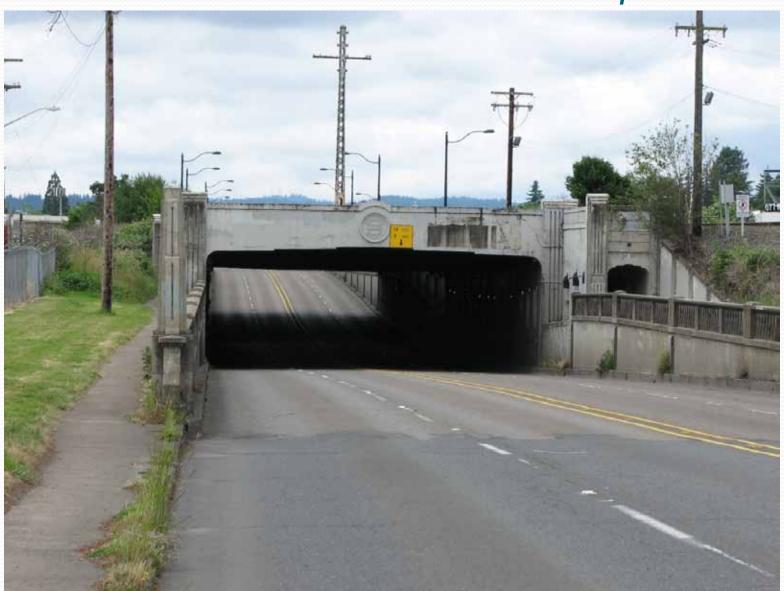

the TAG, SAC and the public, the goal will be for the SAC to recommend 4 concepts to advance for further refinement as alternatives

#### Study Area



#### Concept H



#### Concept M



#### Concept SL



# Beam Bridge - Honeyman/US 101





# Girder Bridge – Vancouver, WA



# Girder Bridge – Protective Fencing



Steel Girder Bridge - Portland, OR



## Steel Truss - Portland, OR



## Steel Arch - Portland, OR



#### Cable Stayed - Minneapolis, MN





Martin Olav Sabo Bridge

Midtown Greenway, Minneapolis

#### Concept SK



#### Concept PV



# Land Bridge – Vancouver, WA



# Land Bridge – Vancouver, WA



#### Concept UC



# Undercrossing



# Undercrossing – The Dalles, OR



# Undercrossing – Phoenix, AZ



## Undercrossing – University of CO



## Portland Road - Salem, OR







# Girder Bridge Portland, OR



## Girder Bridge - Portland, OR













#### Questions/Comments