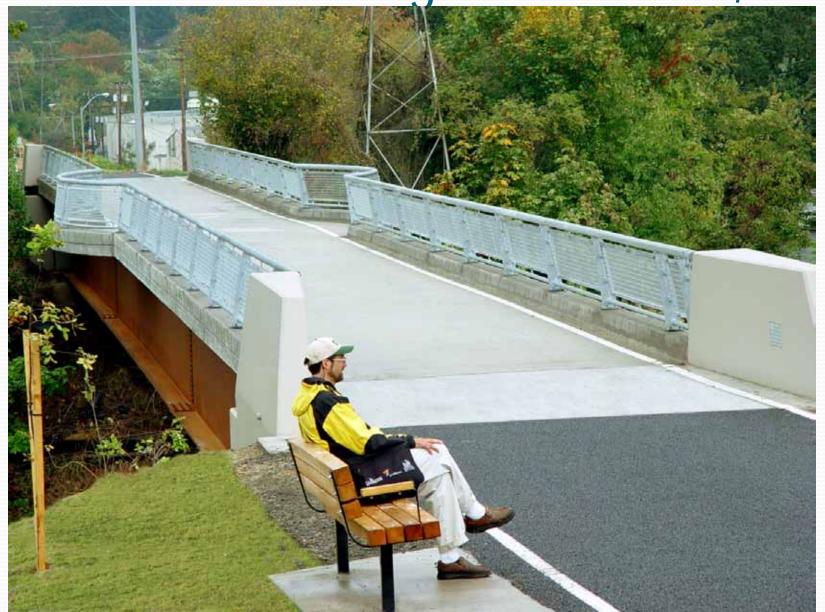

# Salem Parkway – Kroc Center Access Feasibility Study

Stakeholder Advisory Committee #2 July 17, 2012

## Draft Design Concepts

- These 6 Draft Concepts are intended to represent the range of ideas, both in terms of connectivity and cost
- Following the receipt of input from the TAG, SAC and the public, the goal will be for the SAC to recommend 4 concepts to advance for further refinement as alternatives

#### Study Area



#### Concept H



#### Concept M



#### Concept SL



# Beam Bridge - Honeyman/US 101





# Girder Bridge – Vancouver, WA



# Girder Bridge – Protective Fencing



Steel Girder Bridge - Portland, OR



## Steel Truss - Portland, OR



## Steel Arch - Portland, OR



#### Cable Stayed - Minneapolis, MN





Martin Olav Sabo Bridge

Midtown Greenway, Minneapolis

#### Concept SK



#### Concept PV



# Land Bridge – Vancouver, WA



# Land Bridge – Vancouver, WA



#### Concept UC



# Undercrossing



# Undercrossing – The Dalles, OR



# Undercrossing – Phoenix, AZ



## Undercrossing – University of CO



## Portland Road - Salem, OR







# Girder Bridge Portland, OR



## Girder Bridge - Portland, OR













#### Questions/Comments