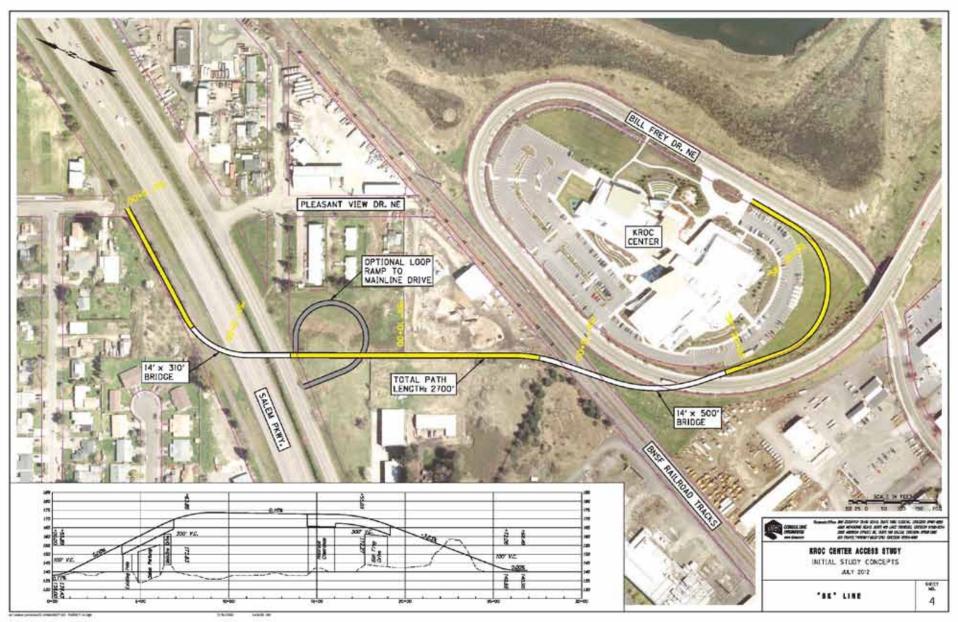

– Kroc Center Access Feasibility Study

Stakeholder Advisory Committee #2 July 17, 2012

## Draft Design Concepts

- These 6 Draft Concepts are intended to represent the range of ideas, both in terms of connectivity and cost
- Following the receipt of input from the TAG, SAC and the public, the goal will be for the SAC to recommend 4 concepts to advance for further refinement as alternatives

#### Study Area



#### Concept H



#### Concept M



#### Concept SL



# Beam Bridge - Honeyman/US 101





# Girder Bridge – Vancouver, WA



# Girder Bridge – Protective Fencing



Steel Girder Bridge - Portland, OR



## Steel Truss - Portland, OR



## Steel Arch - Portland, OR



#### Cable Stayed - Minneapolis, MN





Martin Olav Sabo Bridge

Midtown Greenway, Minneapolis

#### Concept SK



#### Concept PV



# Land Bridge – Vancouver, WA



# Land Bridge – Vancouver, WA



#### Concept UC



# Undercrossing



# Undercrossing – The Dalles, OR



# Undercrossing – Phoenix, AZ



## Undercrossing – University of CO



## Portland Road - Salem, OR







# Girder Bridge Portland, OR



## Girder Bridge - Portland, OR













#### Questions/Comments